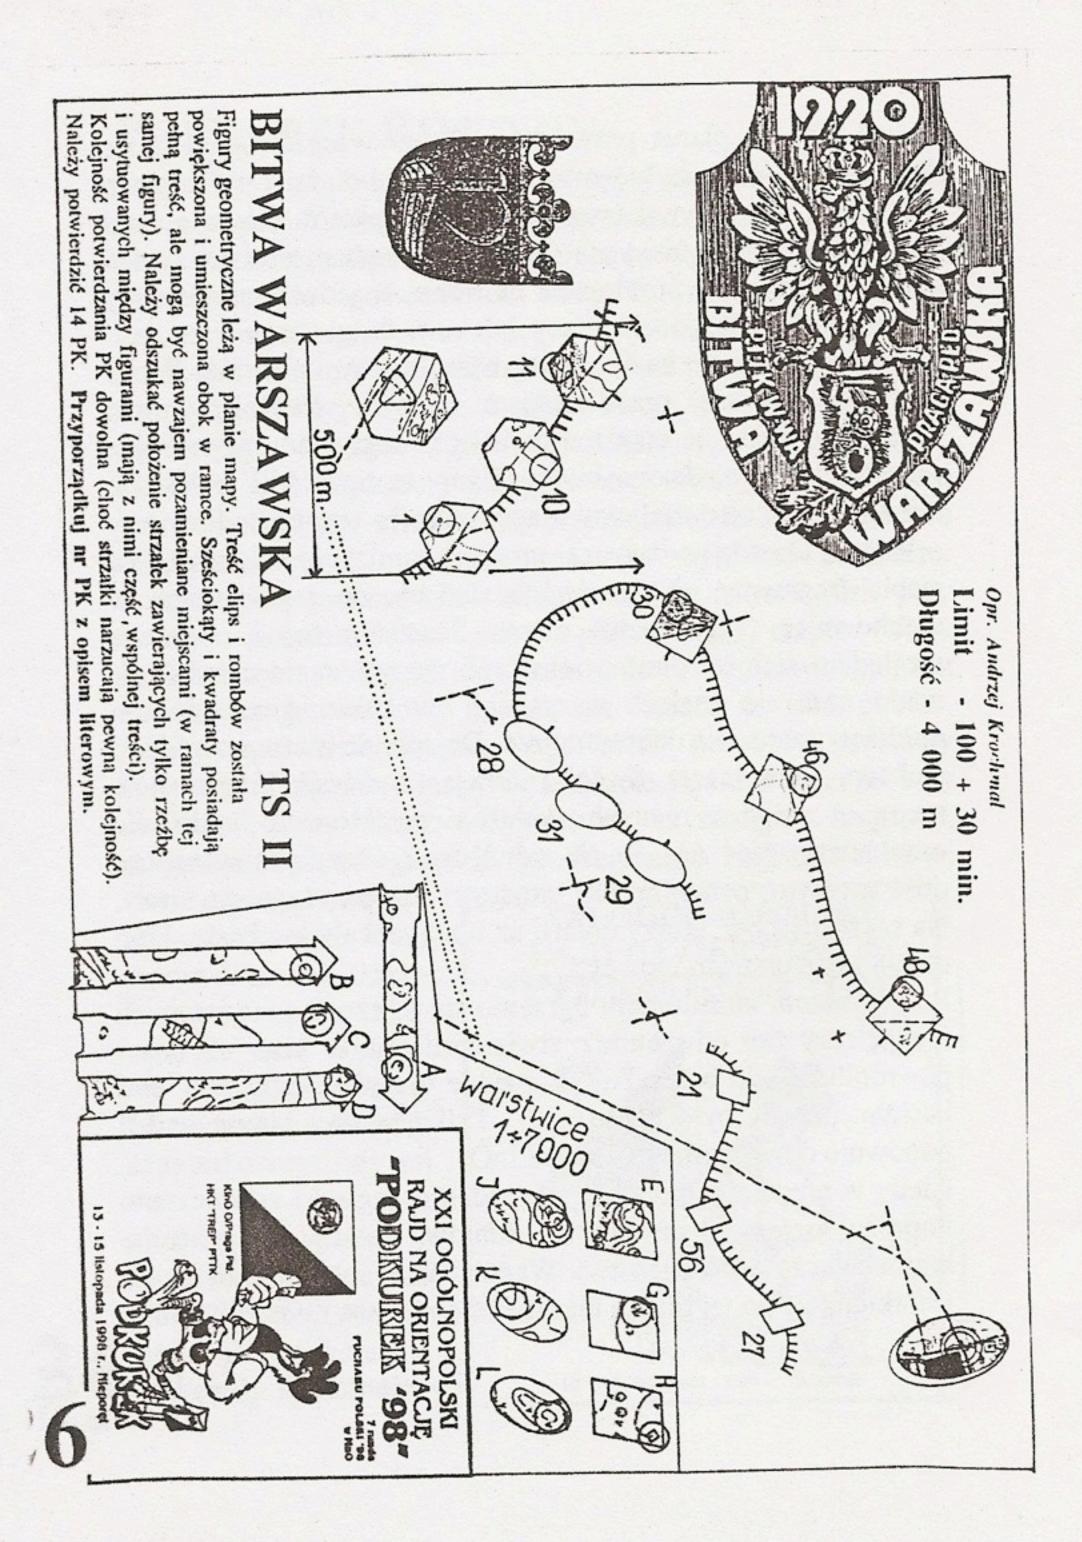

z dwóch fragmentów mapy - znów o różnych skalach), na której o mało nie oszukaliśmy się. Ale co sie odwlecze... Oszukaliśmy się na dość prostym, ostatnim PK, stojącym tuż przy ognisku mety. Na szczęśliwców, którzy dotarli aż tutaj czekały kiełbaski, krąg ciepła i rozśpiewani inowcy.

Po dokonaniu konsumpcji, ogrzaniu się z przodu i zmarznięciu z tyłu (czy też odwrotnie), stwierdziliśmy że czas na nas i powróciliśmy do bazy. Tu jak zwykle toczyły się dysputy pod hasłem: "co by było gdybym..." Tylko biedny Janusz usiadł ponownie do weryfikacji odznak InO.

Kiedy w niedzielny poranek po rozdaniu nagród i zakończeniu imprezy rozjeżdżaliśmy się do domów, uwożąc na pociechę krajoznawcze odznaki Bitwy Warszawskiej, stwierdziliśmy ze smutkiem, że po tej bitwie nikt nie mianuje nas marszałkami...



| -      | Trasa Senioróv