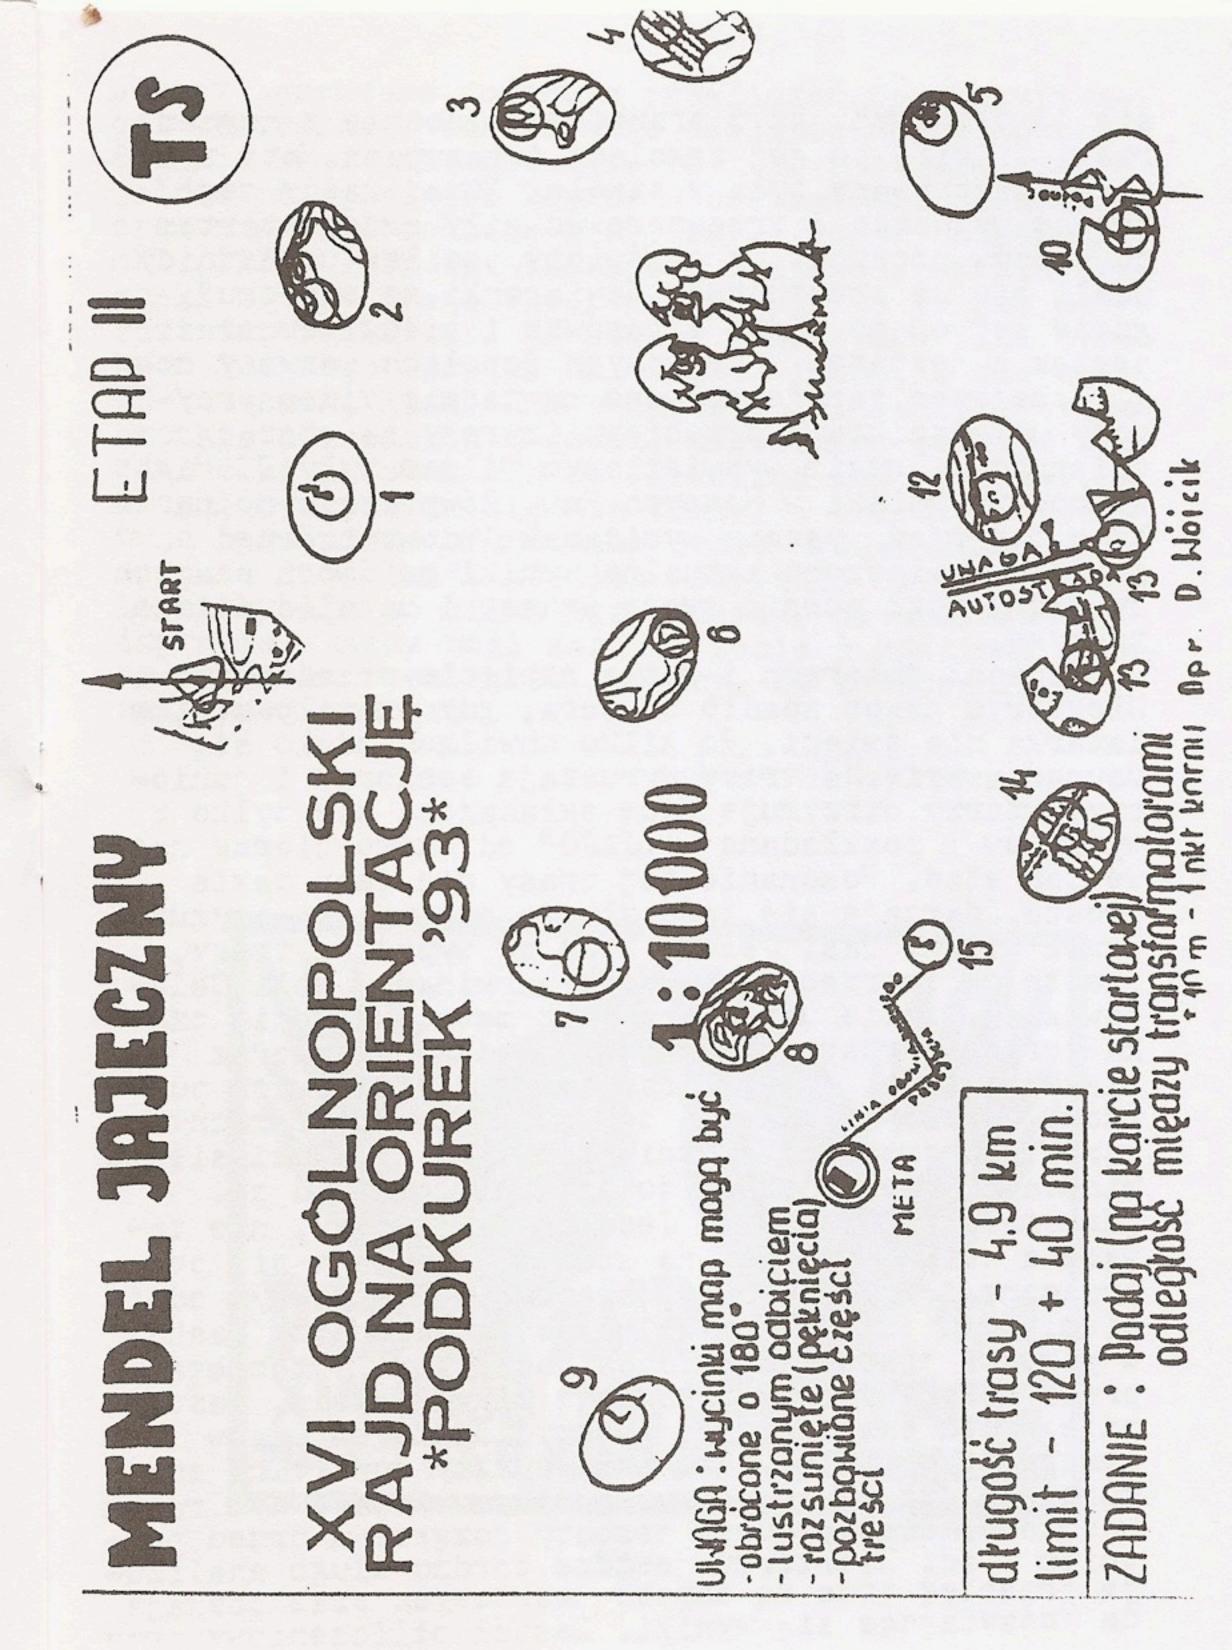

pagórków.Jodzine później startowały dzieci na trasie pt. "Droga /z/ kulturą", której nazwa pochodziła od mapy z zaznaczonymi tylko granicami kultur i drogani.Meta usytuowana była w bazie harcerskiej Hufca IHP Jarwolin w Polewiczu, do której trafiało się po przejściu przez kładkę na Wildze.

Po krótkiej przervie w trakcie której nożna było wypić kubek ciepłej herbaty nazjesć stocka bukkę i etapu irugiego. / kat. IS nazyważ 20 stepowai start byż typowa gra szwajcar-"lendel jajeczny" się on Atorej fragmenty map przypominały kształtem ska, \* czasami obrócone, rozsuniete, pozbawione czejajka, tresci lub bedace lustrianva odbiciem.la trasie SCI IJ irugi etap nosił nazwe "JAJECIICA", gdyż frag-menty mapy, jak w grze szwajcarskiej, przypominały natomiast w kat. ID nazywał ksztakten jajecznice,



sie "3 piywamy", gdyż przebiegał zgodnie z nurtem rzeki ilgii, po jej zakolach i nasvpach. eta tym razem usvtuowana była w szkole. Tutaj każdy mógł trochę wypoczać i zregenerować siły przed startem do stapów nocnych. Na zamówiony posiżek uczestnicy udali sie io przytulnej "Nawiarenki na strychu", gdzie servowano bigos z parówka i pieczywem oraz paczek z herbata. I wgodnych fotelach wszyscy no-311 obejrzeć zarejestrowane na taśmie video przygody uczestników z przebiegu imprezy na etapach dziennych. Irugia wyswietlanym filmem były II Histriostwa Polski w Nocnych MnO. Równolegle noina było obejrzeć wystawe wycinanek ludowych. Przed starter wywieszono aktualne wyniki po dwóch etapach by każdy zógł ocenić swoje szanse i ustalić dalsza taktykę.

Zapadał zmierzch i rosło napięcie przedstartowe.