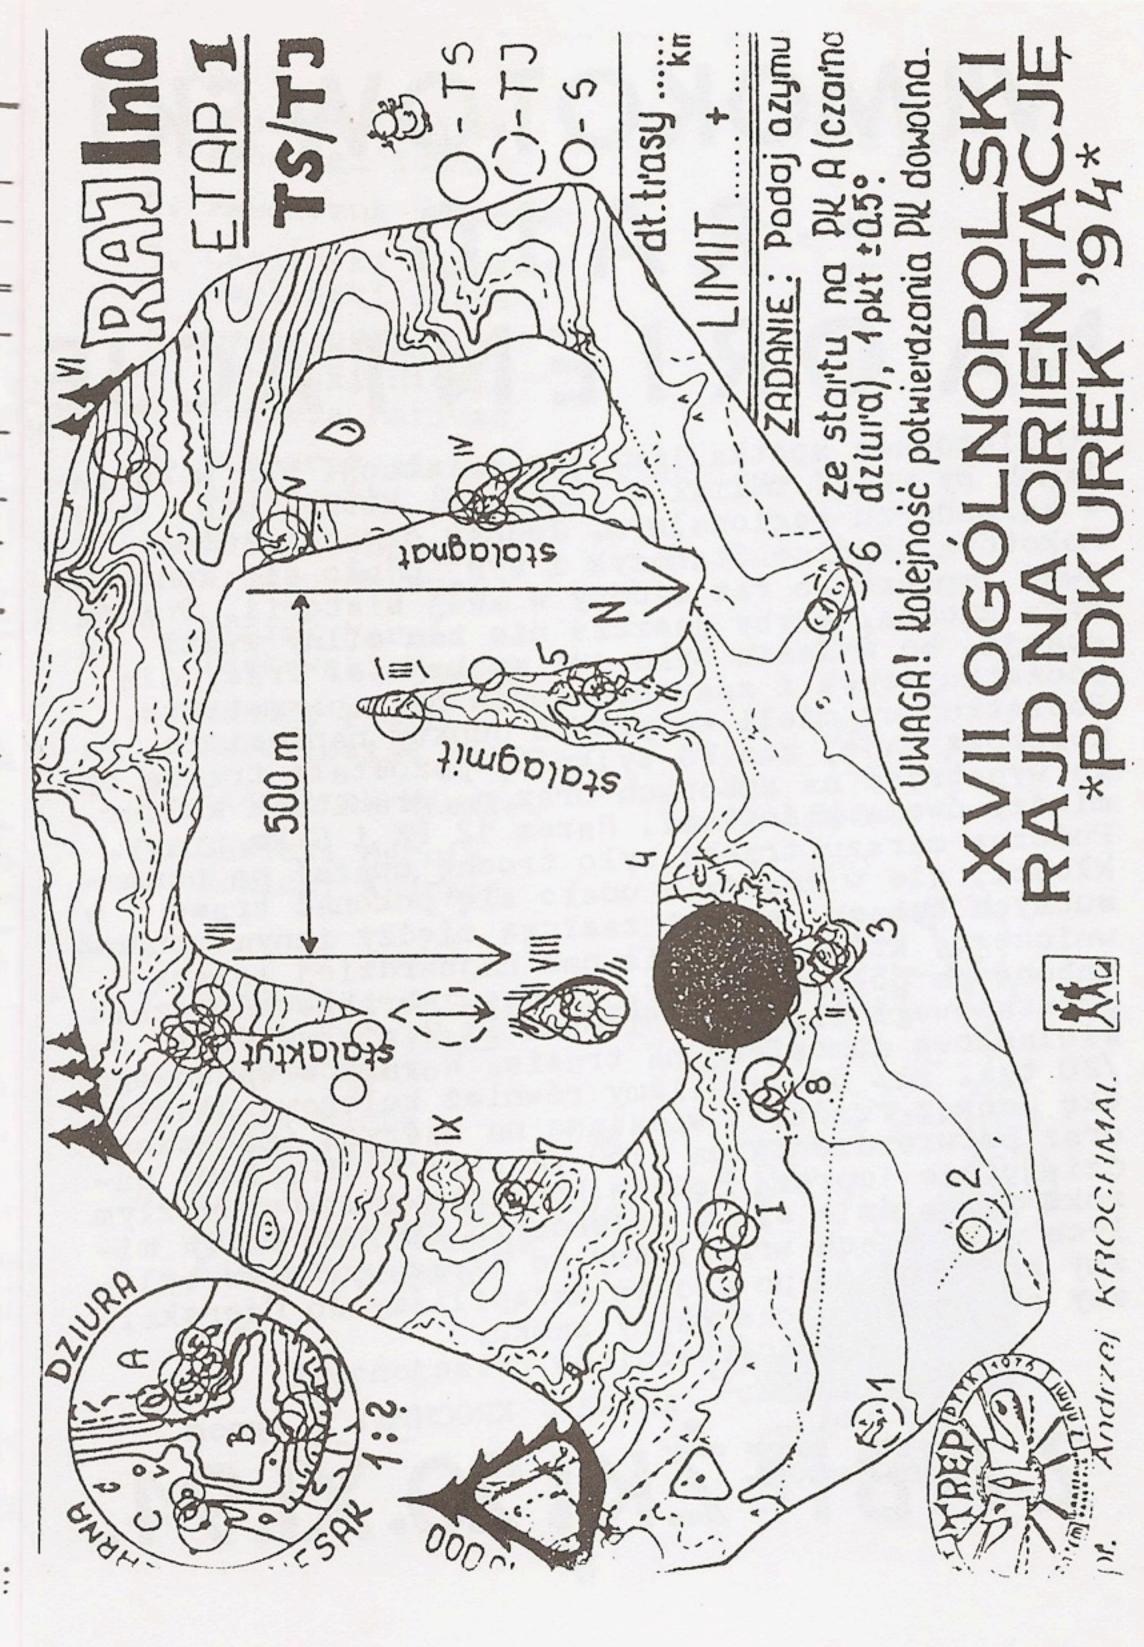

przeznaczonej na konsumpcję drożdżówki i wypiciu

kubka herbaty.

Pierwszy etap przygotowany przez Andrzeja Krochmala nazywał się "RAJIno" i przedstawiał graficznie jaskinię z jej typowymi naciekami. Na odsłoniętych fragmentach mapy przedstawiono tylko rzeźbę terenu. Natomiast "czarna dziura" przedstawiona
została w dużym powiększeniu. Ten księżycowy krajobraz ukazywał "Rezerwat Biesak", w którym można
było ujrzeć odsłonę skał prekambryjskich z malowniczym jeziorkiem w środku. Było tu również mnóstwo PK, a tylko trzy prawidłowe.

Drugi etap "Strzał w dziesiątke" przygotowany przez Darka Wójcika przedstawiał trzy pierścienie z naniesioną rzeźbą. Do odgadnięcia była skala środkowego fragmentu mapy, który zawierał drożnię i granice kultur. Po około 4-5,5 godz. pobytu na trasie można było się udać do bazy na zasłużony